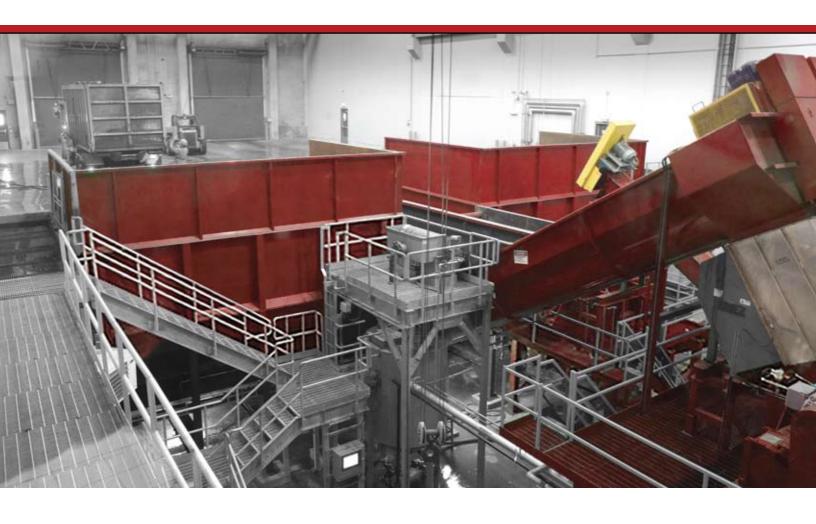

## Material Handling Systems

Screw conveyor, raw material bin and metering bin systems.

- Custom-designed for your specific application in a wide range of material gauges, Dupps material handling equipment features heavy-duty screw conveyor drives designed to withstand the stresses of rendering operations.
- Raw material and metering bins are configured to your specifications, to any capacity.
- Screw conveyors feature a worm gear rather than shaft mounted reducer for longer life and less maintenance.
  Heavy-duty bearings and drive shafts, plus gear guards designed provide easy access and maximum protection.
- Accessories and construction to handle any rendering raw material or finished product with no chance of product contamination.